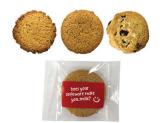

## GLUTEN FREE Biscuits branded with STICKER on Cello Bag

Image Impression Only NOT to Scale

## Product Code : CC051A-GF

| Description   |   | Individual GLUTEN FREE biscuit in cello bag w/Full Colour Sticker |
|---------------|---|-------------------------------------------------------------------|
| Biscuits      | : | Combination of ALL the following Biscuits :                       |
|               |   | Choc Chip, Anzac & Triple Choc                                    |
| Order#        | : |                                                                   |
| Company Name  | : |                                                                   |
| Contact       | : |                                                                   |
| Print Colour  | : | Customer must provide PMS Colour print guide                      |
| Sticker Size  | : | 50mmW x 40mmH (Other sizes Available)                             |
| Quantity      | : |                                                                   |
| Delivery Date | : |                                                                   |